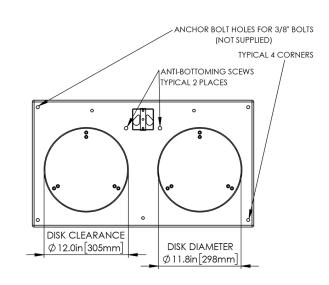

### **SECTION A-A**

### **Scale Base**

| PART NUMBER         | 2330                            |
|---------------------|---------------------------------|
| Platform Length (A) | 31.5" (800 mm)                  |
| Platform Width (B)  | 18.0" (457 mm)                  |
| Platform Height (C) | 1.50" (38 mm)                   |
| D                   | 67.2" (1707 mm)                 |
| Net Capacity        | Up to 150 lbs. (70 kg) per disk |
| Weight              | 58 lbs.                         |