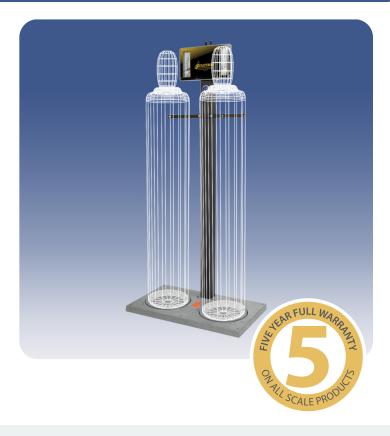

# Model 2330<sup>™</sup> Mechanical Dual Cylinder Scale

- Designed for weighing cylinders up to 12"
  in diameter
- Two independent weighing disks and dials
- Base size: 32" x 18"
- Net capacity: Up to 150 lbs. (70 kg) per disk
- High accuracy of ±1% of capacity
- Mechanical spring and lever movement
- Readout in pounds or kilograms
- Patented

## Dual Mechanical Scale is Ideal for Locations Where Power is Not Readily Available

Model 2330 is designed for weighing two gas cylinders up to 12" in diameter. Featuring a three-point suspension on the weighing disks, the low-profile base allows for safe and easy handling of cylinders. MADE IN USA.