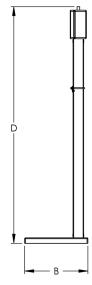

#### **FRONT VIEW**

SIDE VIEW

### **Scale Base**

| PART NUMBER         | 2330                            |
|---------------------|---------------------------------|
| Platform Length (A) | 31.5" (800 mm)                  |
| Platform Width (B)  | 18.0" (457 mm)                  |
| Platform Height (C) | 1.50" (38 mm)                   |
| D                   | 67.2" (1707 mm)                 |
| Net Capacity        | Up to 150 lbs. (70 kg) per disk |
| Weight              | 58 lbs.                         |