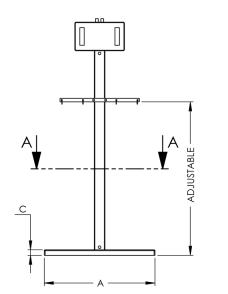

#### **FRONT VIEW**

SIDE VIEW

### **Scale Base**

| PART NUMBER         | 2330                            |
|---------------------|---------------------------------|
| Platform Length (A) | 31.5" (800 mm)                  |
| Platform Width (B)  | 18.0" (457 mm)                  |
| Platform Height (C) | 1.50" (38 mm)                   |
| D                   | 67.2" (1707 mm)                 |
| Net Capacity        | Up to 150 lbs. (70 kg) per disk |
| Weight              | 58 lbs.                         |