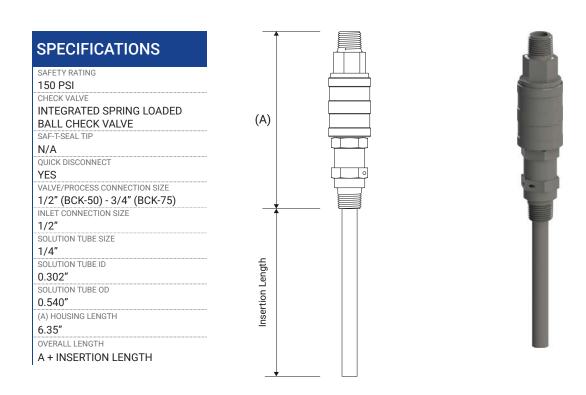

## **BCK SERIES**

## INJECTION QUILL, NON-RETRACTABLE





## **ORDERING INFORMATION**



| SERIES | SEAL TYPE           | INLET<br>CONNECTION | INSERTION<br>LENGTH        | BODY MATERIAL | SPRING<br>MATERIAL |
|--------|---------------------|---------------------|----------------------------|---------------|--------------------|
| BCK-75 | -                   | -                   | -                          | -             | -                  |
|        | V = FKM<br>E = EPDM | 5 = 1/2"            | 2 = 2"<br>4 = 4"<br>6 = 6" | P = PVC       | H = Alloy C276     |

## **TECH NOTES**

- 1. Spring cracking pressure is 10 PSI.
- PVC, CPVC and PVDF are not recommend nor covered by warranty when used in applications with process flow velocities greater than 6 fps.