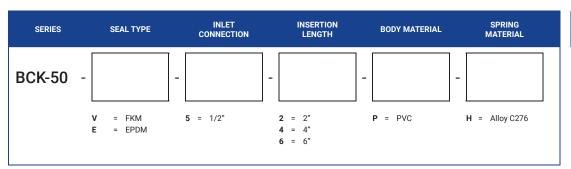

## **ORDERING INFORMATION**

| SERIES | SEAL TYPE           | INLET<br>CONNECTION | INSERTION<br>LENGTH        | BODY MATERIAL | SPRING<br>MATERIAL |
|--------|---------------------|---------------------|----------------------------|---------------|--------------------|
| BCK-75 | -                   | -                   | -                          | -             | -                  |
|        | V = FKM<br>E = EPDM | 5 = 1/2"            | 2 = 2"<br>4 = 4"<br>6 = 6" | P = PVC       | H = Alloy C276     |