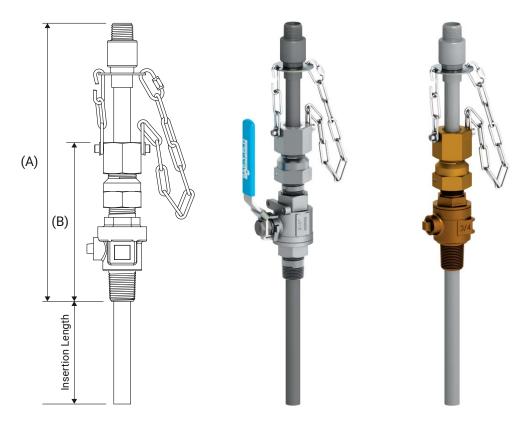

## Standard Service Retractable Injection Quill 3/4" Valve x 3/8" Tube

| SPI    | ECIFICATIONS                     |
|--------|----------------------------------|
| SAFET  | Y RATING                         |
| 150 F  | PSI                              |
| CHECK  | VALVE                            |
| N/A    |                                  |
| SAF-T- | SEAL TIP                         |
|        | ONAL                             |
| QUICK  | DISCONNECT                       |
| N/A    |                                  |
| VALVE  | PROCESS CONNECTION SIZE          |
| 3/4"   | MNPT                             |
| INLET  | CONNECTION SIZE                  |
| 1/2"   | MNPT - PVC, CPVC                 |
| 3/8"   | MNPT - Alloy                     |
|        | ION TUBE SIZE                    |
| 3/8"   |                                  |
|        | ION TUBE ID                      |
| ,      | CPVC, & SAF-T-SEAL ALLOY)        |
| 0.423  | ,                                |
|        | ION TUBE ID<br>SAF-T-SEAL ALLOY) |
| 0.493  | . ,                              |
|        | ION TUBE OD (ALL)                |
| 0.675  | ` '                              |
|        | ERATING LENGTH                   |
| . ,    | 5" - BRASS                       |
|        | STAINLESS STEEL                  |
|        | LVE/GLAND LENGTH                 |
| ` /    |                                  |
|        | BRASS                            |
|        | - STAINLESS STEEL                |
| EXTRA  | CTED LENGTH                      |

A + B + INSERTION LENGTH