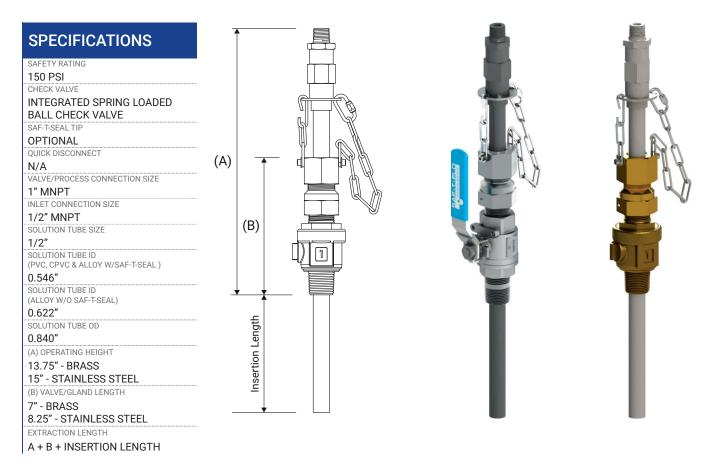

## **ORDERING INFORMATION**

| SERIES | VALVE<br>MATERIAL                | SOLUTION TUBE<br>MATERIAL                                                               | INSERTION<br>LENGTH                                                              | TIP<br>CONFIGURATION                                                  | CHECK VALVE<br>SEAL                    |
|--------|----------------------------------|-----------------------------------------------------------------------------------------|----------------------------------------------------------------------------------|-----------------------------------------------------------------------|----------------------------------------|
| EB-146 | -                                | -                                                                                       | -                                                                                | -                                                                     | -                                      |
|        | B = Brass<br>S = Stainless Steel | P = PVC<br>C = CPVC<br>H = Alloy C276<br>S = 316SS<br>A = Alloy 20<br>T = Titanium Gr.2 | 2 = 2"<br>4 = 4"<br>6 = 6"<br>Alloy Tubes Only<br>8 = 8"<br>10 = 10"<br>12 = 12" | 0 = Standard B = 45° Bevel CV = SAF-T-Seal, FKM CE = SAF-T-Seal, EPDM | V = FKM<br>E = EPDM<br>K = KALREZ 6375 |
|        |                                  |                                                                                         | 18 = 18"<br>24 = 24"                                                             | *SAF-T-Seal Tip not<br>available with Titani-<br>um Solution Tubes    |                                        |

## **TECH NOTES**

- Check valve spring cracking pressure is 5 PSI.
- Main connection thread type is NPT by default. CC (AWWA) also available. Consult factory for details.

  Maximum insertion length for 1/2" PVC and CPVC solution tubes is 6". PVC and CPVC solution tubes are not covered by warranty when used in process flows with velocities 6 fps or greater.
- Availability of SAF-T-Seal tip with selection of Titanium solution tube material subject to change. Consult factory prior to selecting