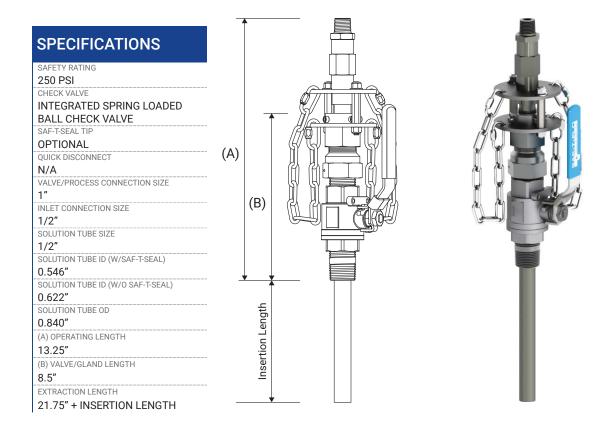

## **EB-155**

## Heavy Service Retractable Injection Quill 1" Valve x 1/2" Tube with Check Valve

## **ORDERING INFORMATION**

| SERIES | VALVE<br>MATERIAL   | SOLUTION TUBE<br>MATERIAL                                        | INSERTION<br>LENGTH                                                      | TIP<br>CONFIGURATION                                                  | CHECK VALVE<br>SEAL |
|--------|---------------------|------------------------------------------------------------------|--------------------------------------------------------------------------|-----------------------------------------------------------------------|---------------------|
| EB-155 | -                   | -                                                                | -                                                                        | -                                                                     | -                   |
|        | S = Stainless Steel | H = Alloy C276<br>S = 316SS<br>A = Alloy 20<br>T = Titanium Gr.2 | 2 = 2"<br>4 = 4"<br>6 = 6"<br>8 = 8"<br>10 = 10"<br>12 = 12"<br>18 = 18" | 0 = Standard B = 45° Bevel CV = SAF-T-Seal, FKM CE = SAF-T-Seal, EPDM |                     |
|        |                     |                                                                  | <b>24</b> = 24"                                                          | *SAF-T-Seal Tip not<br>available with Titani-<br>um Solution Tubes    |                     |