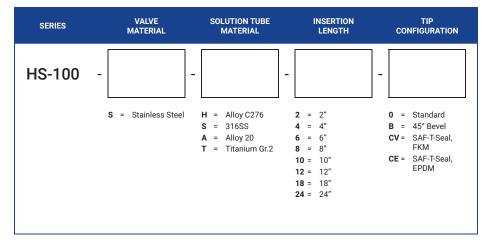

## **ORDERING INFORMATION**

### **TECH NOTES**

- Availability of Titanium solution tube material is subject to change. Please inquire prior to selecting. 1.
- SAF-T-Seal tip availability with Titanium solution tube material is subject to change. Consult factory prior to selecting. The HS-100 series encompasses ordering options previously offered under the EB-155 series with no check valve. 2. 3.