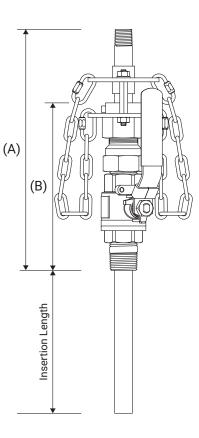

#### SAFETY RATING 250 PSI CHECK VALVE N/A SAF-T-SEAL TIP OPTIONAL QUICK DISCONNECT N/A VALVE/PROCESS CONNECTION SIZE 1″ INLET CONNECTION SIZE 1/2" SOLUTION TUBE SIZE 1/2" SOLUTION TUBE ID (W/SAF-T-SEAL) 0.546" SOLUTION TUBE ID (W/O SAF-T-SEAL) 0.622" SOLUTION TUBE OD 0.840" (A) OPERATING LENGTH 11.5" (B) VALVE/GLAND LENGTH 8.5" EXTRACTION LENGTH 20" + INSERTION LENGTH