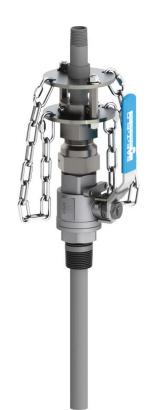

# **HS-100 Heavy Service Retractable Injection Quill** 1" Valve x 1/2" Tube



## **SPECIFICATIONS**

#### SAFETY RATING 250 PSI CHECK VALVE N/A SAF-T-SEAL TIP OPTIONAL QUICK DISCONNECT N/A VALVE/PROCESS CONNECTION SIZE 1″ INLET CONNECTION SIZE 1/2" SOLUTION TUBE SIZE 1/2" SOLUTION TUBE ID (W/SAF-T-SEAL) 0.546" SOLUTION TUBE ID (W/O SAF-T-SEAL) 0.622" SOLUTION TUBE OD 0.840" (A) OPERATING LENGTH 11.5" (B) VALVE/GLAND LENGTH 8.5" EXTRACTION LENGTH 20" + INSERTION LENGTH





## **ORDERING INFORMATION**



### **TECH NOTES**

- Availability of Titanium solution tube material is subject to change. Please inquire prior to selecting. 1.
- SAF-T-Seal tip availability with Titanium solution tube material is subject to change. Consult factory prior to selecting. The HS-100 series encompasses ordering options previously offered under the EB-155 series with no check valve. 2. 3.